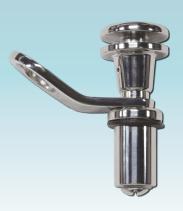

## **PONTOON FENDER LOCK**

Make your docking experience as effortless as possible with our Pontoon Fender Lock designed to keep lines at optimal length by simply inserting the pin into the fitting.

## FEATURES & BENEFITS

- Manufactured from stainless steel Type-316L
- Designed for pontoon boats
- Features a 1" diameter button
- Fits 1" to 1-1/4" square tube
- Nylon ring washer to separate dissimilar metals
- Mounting application fastens from the bottom of the square tube