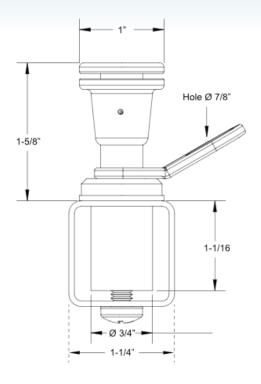

## FEATURES & BENEFITS

- Manufactured from stainless steel Type-316L
- Designed for pontoon boats
- Features a 1" diameter button
- Fits 1" to 1-1/4" square tube
- Nylon ring washer to separate dissimilar metals
- Mounting application fastens from the bottom of the square tube

| PART #     | DESCRIPTION                       | EYE     | UNIT | PACK | UPC          |
|------------|-----------------------------------|---------|------|------|--------------|
| F16-0220-1 | Pontoon Fender Lock               | 7/8" ID | Each | 12   | 63089008866  |
| F16-0203-1 | Pontoon Fender Lock Receiver only | N/A     | Each | 12   | 630838084882 |